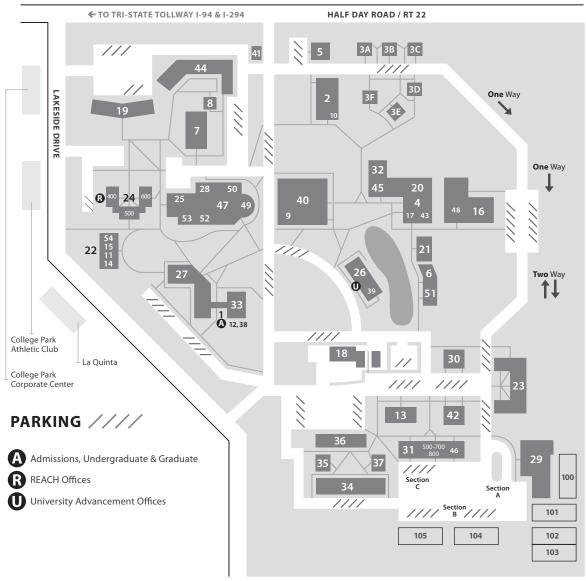

## **TRINITY INTERNATIONAL UNIVERSITY**

# Deerfield, IL / Campus Map

#### NUMERICALLY

### **BUILDINGS & DEPARTMENTS**

- Admissions (Petersen Wing Ground Level)
- Aldeen
- Apartments A, B, C, D, E, F
- A.T. Olson Chapel
- Gundersen Building Carlson Hall
- Carlson Hall 111
- Henry Computer Lab
- 10 Clothes Horse (Aldeen)
- Communications/Marketing (Lew Center) 11
- Financial Aid (Petersen Wing Lower Level) 12
- Gundersen Apartment 13
- Graphic Design
- Computer Labs
- Rodine Global Ministry
- 17 **Human Resources**
- Institutional and Auxiliary Services 18 Johnson Hall 19
- Kantzer Wing 20
- Lee Center
- 22 Lew Center
- Ludwigson Apartment Madsen Hall/REACH Offices 23 24
- 25 Mail Services (Waybright Center)
- Mansion
- McLennan Academic Building
- 28 Melton Hall (Waybright Center)
- 29 Meyer Sports Complex
- North Apartment

- Owens Hall
- Peterson Academic Wing
- 33 Petersen Wina
- Ouad 1
- 35 Ouad 2 Quad 3 36
- Quad 4
- Records (Petersen Wing Lower Level)
- Rockford Room (Mansion)
- 40 Rolfing Library
- 41
- Security South Apartment 42
- Student Accounting
- Trinity Hall
- 45 Veenstra
- Counseling Center / Health Services 46
- 47 Waybright Student Center
- Hinkson Hall (Rodine) 48
- Melton Multi-Purpose Room (Waybright Center)
- Hawkins Dining Hall (Waybright Center) Center for Bioethics & Human Dignity
- 52 Nyberg Exec. Meeting Room (Waybright Center)
- Student Affairs (Lower Level) 53
- Information Technology

## **FIELDS**

- Softball Field 100
- Schartner Field 101
- Baseball Field 102
- 103 South Fields (2) Center Field
- 105 Leslie Frazier Field

## **ALPHABETICALLY**

#### **BUILDINGS & DEPARTMENTS**

Admissions (Petersen Wing - Ground Level) / 1 Aldeen / 2

Apartments A, B, C, D, E, F / 3

A.T. Olson Chapel / 4

Carlson Hall / 7

Carlson Hall 111 / 8

Center for Bioethics & Human Dignity / 51

Clothes Horse (Aldeen) / 10

Communications/Marketing (Lew Center) / 11

Counseling Center / 46

Financial Aid (Petersen Wing - Lower Level) / 12

Gundersen Apartment / 13

Gundersen Building / 6 Graphic Design (Lew Center) / 14

Hawkins Dining Hall (Waybright Center) / 50

Health Services / 46

Henry Computer Lab / 9
Hinkson Hall (Rodine) / 48

Human Resources / 17

Information Technology / 54

Johnson Hall (Waybright Center) / 19

Kantzer Wing / 20

Lantern Lounge / 49

Lee Center / 21 Lew Center / 22

Ludwigson Apartment / 23

Madsen Hall / 24

Mail Services (Waybright Center) / 25

Mansion / 26

McLennan Academic Building / 27

Melton Hall (Waybright) / 28

Meyer Sports Complex / 29 North Apartment / 30

Nyberg Executive Meeting Room / 52

Owens Hall / 31

Peterson Academic Wing / 32

Petersen Wing / 33

Quad 1 / 34

Quad 2 / 35

Quad 3 / 36

Quad 4 / **37** 

REACH Offices / 24 Records (Petersen Wing - Lower Level) / 38

Rockford Room (Mansion) / 39

Rodine Global Ministry / 16

Rolfing Library / 40

Security / **41** South Apartment / 42

Student Accounting / 43

Student Affairs (Lower Level) / 53

Trinity Hall / 44

Veenstra Wing / 45 Waybright Center / 47

#### **FIELDS**

Baseball Field / 102 Center Field / 104

Leslie Frazier Field / 105

Schartner Field / 101 Softhall Field / 100

South Fields (2) / 103